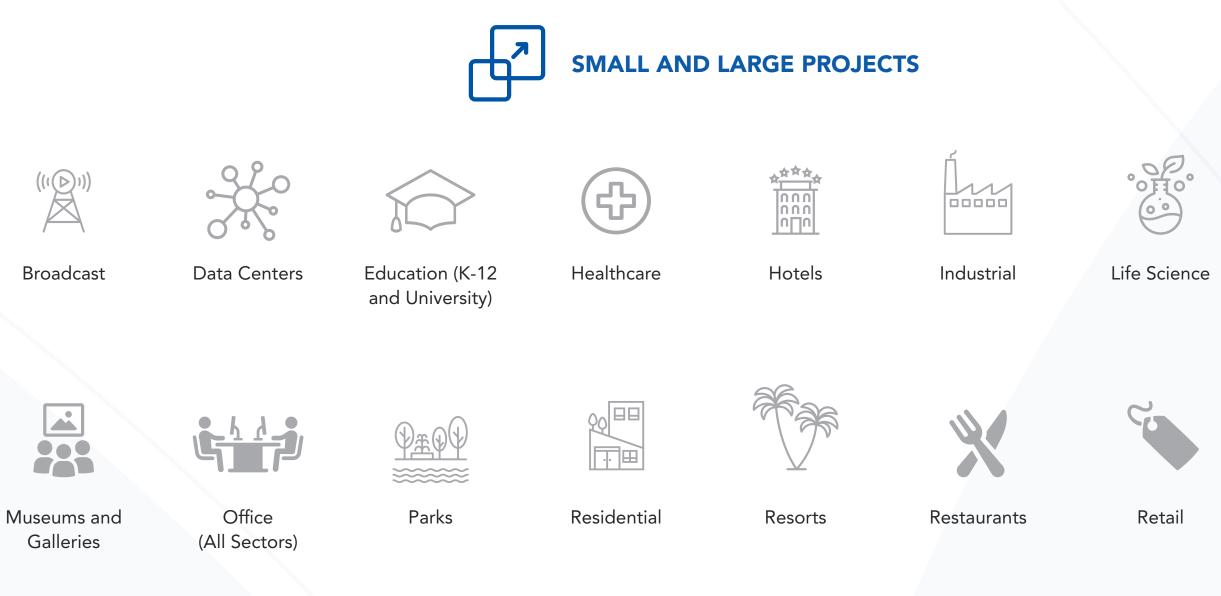

## **CUSTOMER BASE & SECTOR EXPERTISE**

Can either be clients who are in the Real Estate / Development / Construction industry and need additional support OR Clients who are embarking on Projects and have no experience.

Infrastructure and Local 11 work

Sports Sector

## **MAIN FOCUS ON GROWTH**

Strengthen newer offices & sectors such as:

Life Science

Data Centers

Sports Sector

Healthcare